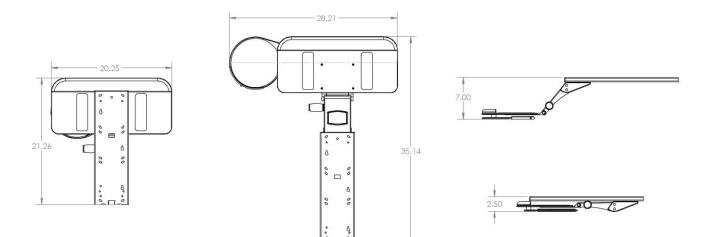

## **Specifications**

Model: KTADA-20

Retracted Width: 20.25" Extended Width: 28.21"

Retracted Depth: 21.26" Extended Depth: 35.14"

Retracted Height: 2.5" Extended Height: 7"

Color: Black

The information contained in this drawing is the sole property of Audio Visual Furniture International. Any reproduction in part or as a whole without the written permission of Audio Visual Furniture International is prohibited. We can build or modify stock configurations to suit customer specifications. Please contact us to discuss how this service can help meet your needs. Some quantity restrictions may apply. Specification subject to change without notice. Computers, cameras, monitors, etc. are shown to illustrate product usage and are not included unless otherwise noted.