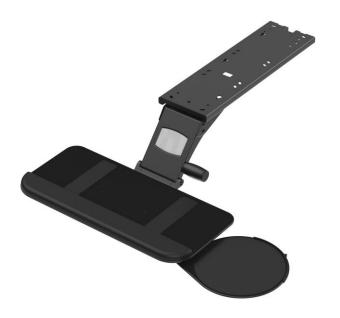

Install this adjustable keyboard tray onto our kiosk KS90 to make the unit ADA compliant or add it to our podiums and lecterns for an easy to-use keyboard tray. Simply push or pull the keyboard to adjust.

## **Standard Features**

- Push / pull to adjust height
- Mouse pad included
- Requires flat surface to mount